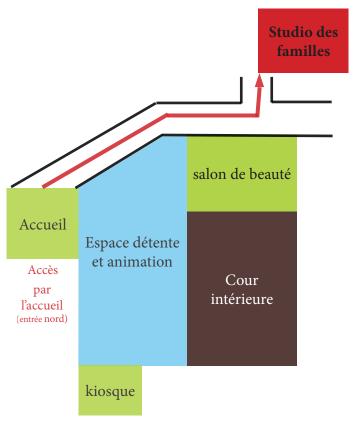

# Localisation du studio

Le studio est situé au rez de chaussée près de l'espace détente et animation.