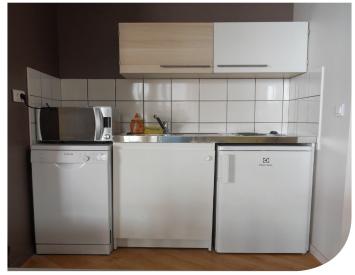

Une participation financière est demandée pour les charges hôtelières liées au séjour.

Une cuisine équipée (réfrigérateur, four à micro-ondes, lave vaisselle...) pour préparer vos repas.